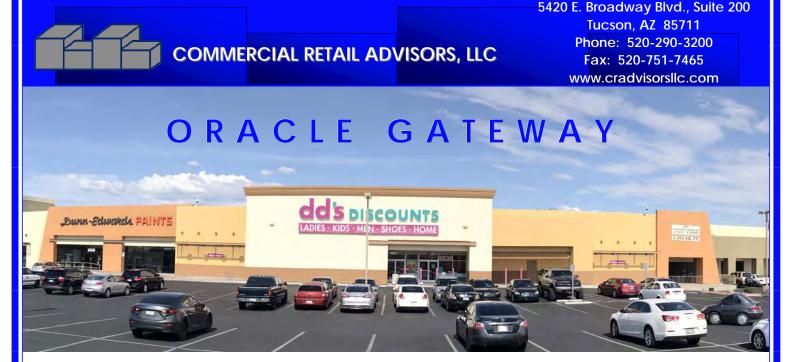

## Oracle Gateway

#### **Description**

- Anchored by a successful dd's Discounts.
- ♦ An 81,603 SF mixed retail use center situated on 6.68 acres.
- Great Lease Rates on Oracle Rd.
- Excellent visibility and access.
- ◆ Located less than 2 miles from the Tucson Mall.
- ♦ Over 645 front feet on Oracle Road.
- Recently remodeled with new monument signs.
- ♦ Retailers include: dd's Discounts, eegees, Dunn Edwards Paint, Cash Time, Jiffy Lube, Envision Solar and Security, and Salsa Verde.
- Major retailers in the area include: The Tucson Mall, Tucson's largest and highest grossing regional mall, PGA Tour Superstore, Target, Michael's, Lowes, Home Depot, Ross Dress for Less, Total Wine, Nordstom Rack, Chuze Fitness, REI, Big Lots, Cost Plus, and many more.