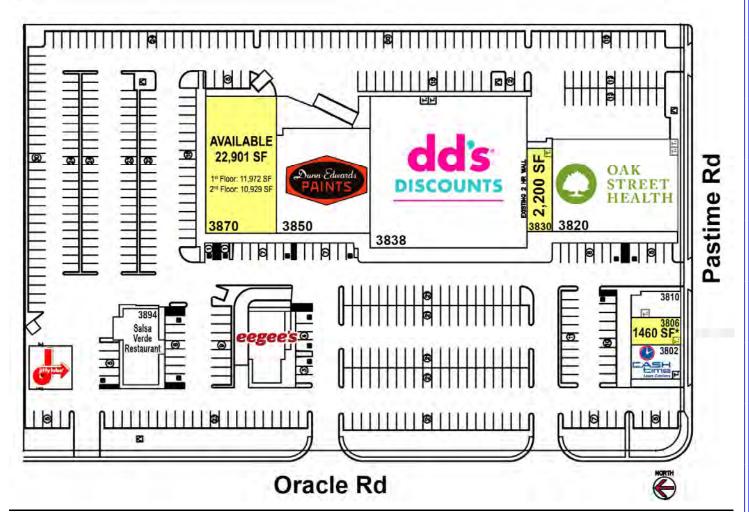

### SITE PLAN

### **Property Highlights**

| Location:        | NEC of Oracle & Pastime Roads<br>Tucson AZ            |
|------------------|-------------------------------------------------------|
| Space Available: | 2,200 SF Inline                                       |
|                  | 1,460 SF Inline Shops Bldg                            |
|                  | 10,929 SF 2nd Floor Office Space Contiguous 22,901 SF |
| Lease Rate:      | Please call Broker for Rental Rates.                  |