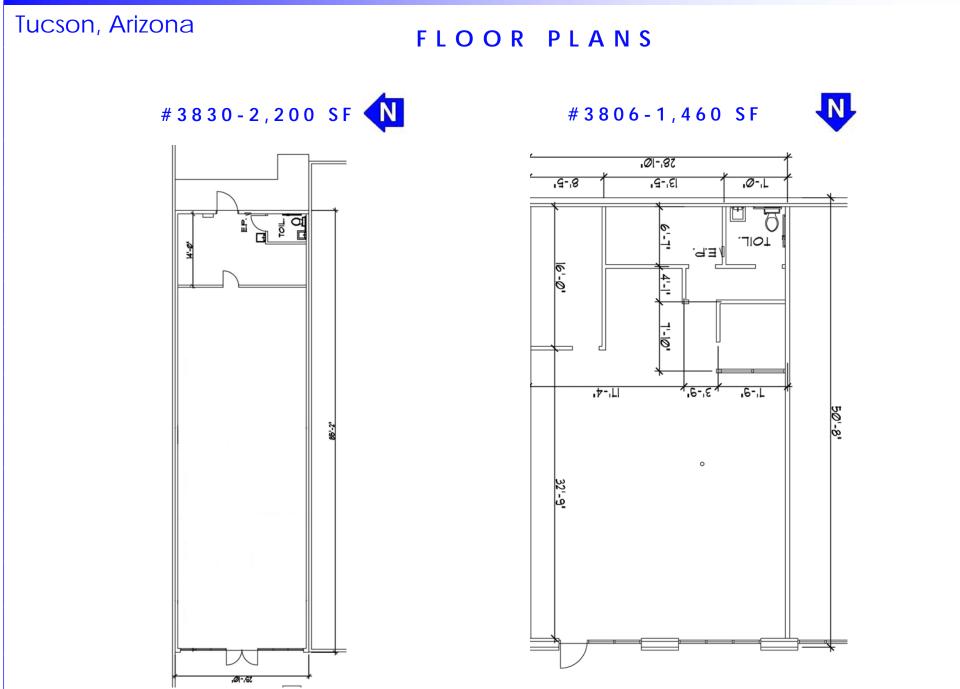

# **Oracle Gateway**

### **Property Highlights**

| Location:        | NEC of Oracle & Pastime Roads<br>Tucson AZ            |
|------------------|-------------------------------------------------------|
| Space Available: | 2,200 SF Inline                                       |
|                  | 1,460 SF Inline Shops Bldg                            |
|                  | 10,929 SF 2nd Floor Office Space Contiguous 22,901 SF |
| Lease Rate:      | Please call Broker for Rental Rates.                  |